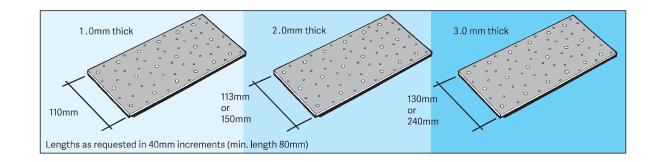

## **Nailon Plate Dimensions**

Nailon is manufactured from steel coil and is available in 1mm, 2mm and 3mm nominal thicknesses of widths shown. LUMBERLOK Nailon is a very versatile steel plate with many applications in timber construction, providing a very strong jointing system. Nailon is easily applied by filling the pre-punched holes with LUMBERLOK Product Nails 30mm x 3.15mm dia. or Type 17 Hex Head Screws. Flat Nailon Plate can be used for splicing trusses and beams, or as a moment joint when a pair of plates are used. 3mm Nailon can also be welded to form special brackets supporting portal frames, trusses, etc.

#### **Specification**

1.0mm x 110mm - 0.91mm G300 Z275 Galvanised Steel
2.0mm x 113mm or 150mm - 1.55mm G300 Z275 Galvanised Steel
3.0mm x 130mm or 240mm - Black Steel NZCC-SD ungalvanised
1.0mm and 2.0mm Nailon is zinc coated prior to punching
3.0mm Nailon is generally supplied ungalvanised, however all Nailon is available hot dipped galvanised on request
Nailon is available in 0.9mm x 110mm Stainless Steel 304-28.