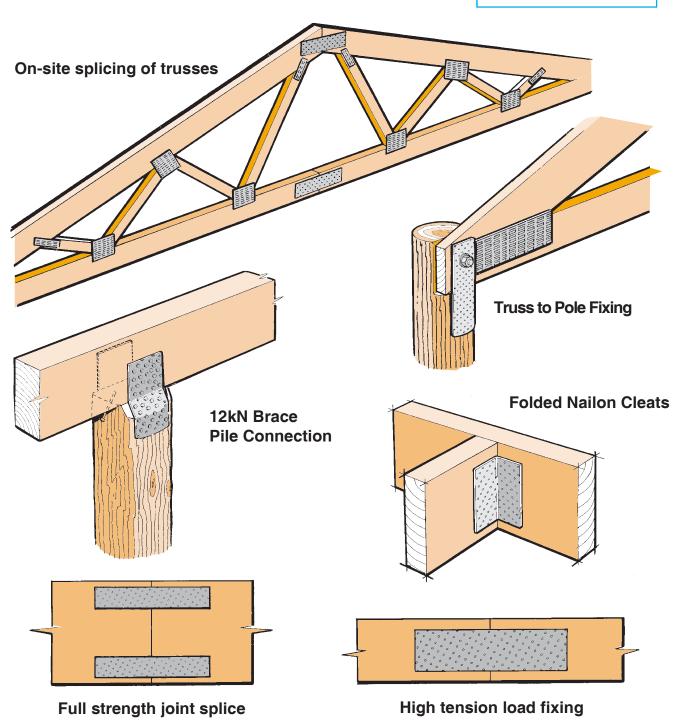

## **Nailon Plate Dimensions**

Nailon is manufactured from steel coil and is available in 1mm, 2mm and 3mm nominal thicknesses of widths shown. LUMBERLOK Nailon is a very versatile steel plate with many applications in timber construction, providing a very strong jointing system. Nailon is easily applied by filling the pre-punched holes with LUMBERLOK Product Nails 30mm x 3.15mm dia. or Type 17 Hex Head Screws. Flat Nailon Plate can be used for splicing trusses and beams, or as a moment joint when a pair of plates are used. 3mm Nailon can also be welded to form special brackets supporting portal frames, trusses, etc.

### **Availability**

As many Nailon products are not stock items, a lead time is sometimes required when ordering. Flat Nailon Plate can be cut to any length, in multiples of 40mm. All folded and special Nailon products are made to order. Order your Nailon requirements through your local LUMBERLOK merchant. Orders directed to us will be charged via your local merchant.