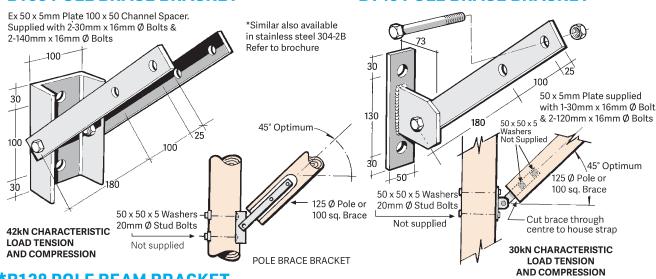

#### **DESIGN LOADINGS**

These can be derived from the characteristic strength of bolts in timber, using the relevant design code. Recommended loadings for pole to brace cleats B128, B145 & B155 only are shown here.

#### STANDARD PRODUCT RANGE

This catalogue details the standard range of BOWMAC products. Refer to separate brochure for Stainless Steel 304-2B product.