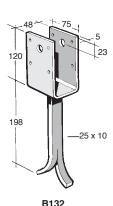

### POST AND BEARER BRACKETS

(Nails Included Only)

(Nails Included Only)

\*B135 (Nails & Bolt Included)

\*Similar also available in stainless steel 304-2B Refer to brochure

B12 (Nails Included Only)