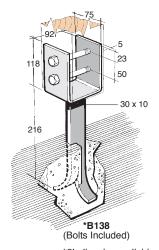

### POST AND BEARER BRACKETS

(Nails Included Only)

(Nails Included Only)

\*B135 (Nails & Bolt Included)

\*Similar also available in stainless steel 304-2B Refer to brochure

B12 (Nails Included Only)