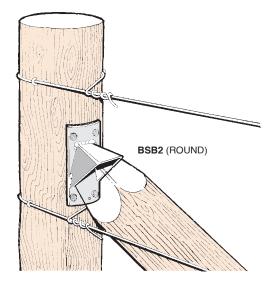

oduct range is available from leading Builders Supply Merchants throughout New Zealand.

#### **END USE**

The purchaser is responsible for checking the suitability of any component for its intended use.

### POST AND BEARER BRACKETS



(Nails Included Only)



(Nails Included Only)



\*B135 (Nails & Bolt Included)



\*Similar also available in stainless steel 304-2B Refer to brochure



B12 (Nails Included Only)













#### \*Similar also available 100 100 in stainless steel 304-2B Refer to brochure 100 0 Ø 91 18 0 18 277 277 186 18 178 178 18 50

### \*B155 POLE BRACE BRACKET

\*B109

\*B108

## \*B145 POLE BRACE BRACKET

**BOLTS NOT INCLUDED** 

B98



**B99** 

## \*B128 POLE BEAM BRACKET



POLE CONSTRUCTION DETAILS (BOLTS & WASHERS NOT INCLUDED)



## **FENCE STAY BRACKET**