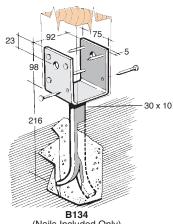

### POST AND BEARER BRACKETS

(Nails Included Only)

(Nails Included Only)

\*B135 (Nails & Bolt Included)

\*Similar also available in stainless steel 304-2B Refer to brochure

B12 (Nails Included Only)