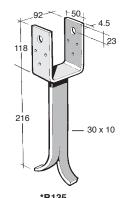

### POST AND BEARER BRACKETS

(Nails Included Only)

(Nails Included Only)

\*B135 (Nails & Bolt Included)

\*Similar also available in stainless steel 304-2B Refer to brochure

B12 (Nails Included Only)