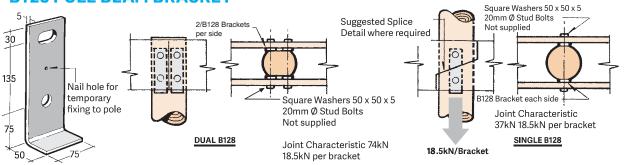

#### **DESIGN LOADINGS**

These can be derived from the characteristic strength of bolts in timber, using the relevant design code. Recommended loadings for pole to brace cleats B128, B145 & B155 only are shown here.

## \*B128 POLE BEAM BRACKET

POLE CONSTRUCTION DETAILS (BOLTS & WASHERS NOT INCLUDED)