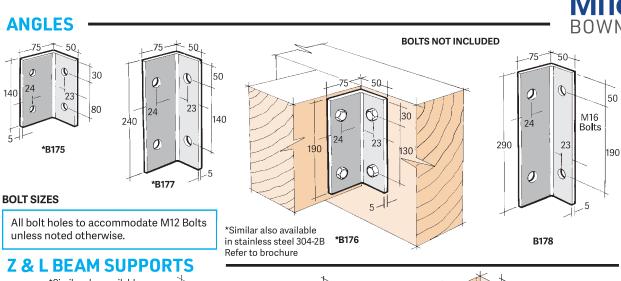

#### STANDARD PRODUCT RANGE

This catalogue details the standard range of BOWMAC products. Refer to separate brochure for Stainless Steel 304-2B product.