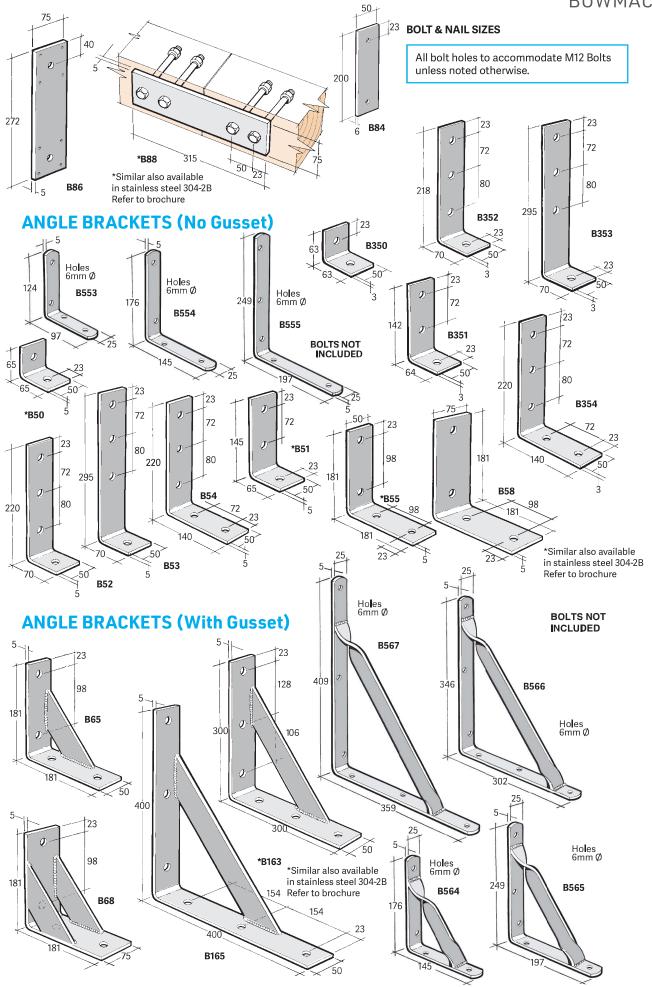

#### STANDARD PRODUCT RANGE

This catalogue details the standard range of BOWMAC products. Refer to separate brochure for Stainless Steel 304-2B product.