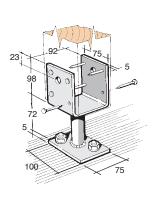

### POST AND BEARER BRACKETS

(Nails Included Only)

(Nails Included Only)

\*B135 (Nails & Bolt Included)

\*Similar also available in stainless steel 304-2B Refer to brochure

B12 (Nails Included Only)