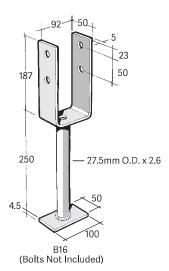

### POST AND BEARER BRACKETS

(Nails Included Only)

(Nails Included Only)

\*B135 (Nails & Bolt Included)

\*Similar also available in stainless steel 304-2B Refer to brochure

B12 (Nails Included Only)