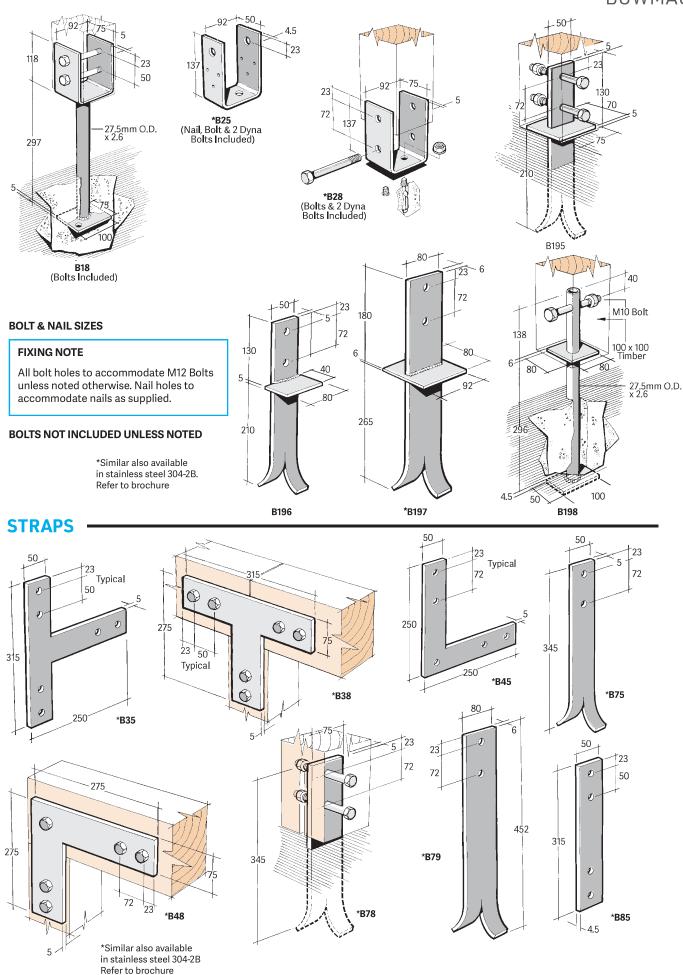

### POST AND BEARER BRACKETS

(Nails Included Only)

(Nails Included Only)

\*B135 (Nails & Bolt Included)

\*Similar also available in stainless steel 304-2B Refer to brochure

B12 (Nails Included Only)