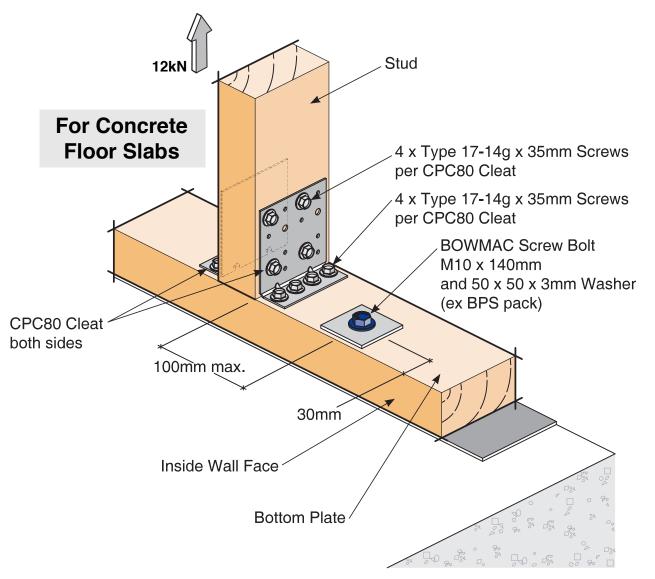

## **12kN STUD TO BOTTOM PLATE FIXING**

- → Ideal as retro fit fixing after lining/cladding is installed
- → Two fixings per stud as shown

Code:SBPMaterial:CPC80 1.55mm G300 Z275 Galvanised SteelPacked:2 x CPC80 Cleats<br/>16 x Type 17-14g x 35mm Hex Head Galvanised Screws