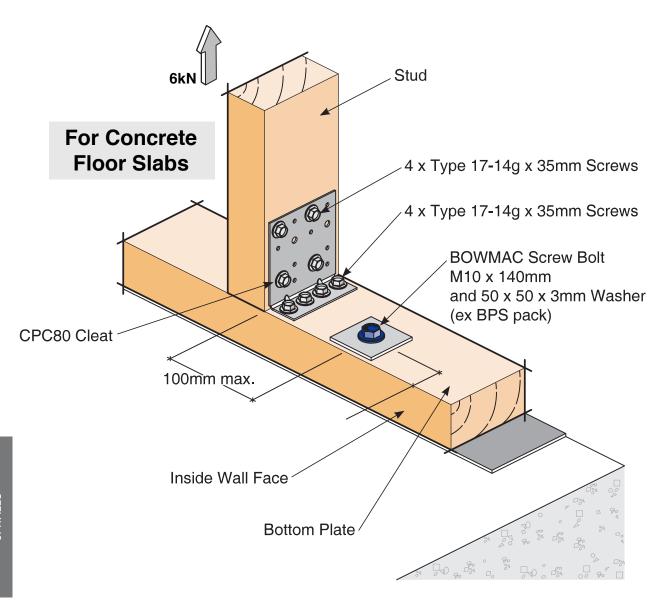

## **6kN STUD TO BOTTOM PLATE FIXING**

→ Ideal as retro fit fixing after lining/cladding is installed

| Code:     | SBP                                                |
|-----------|----------------------------------------------------|
| Material: | CPC80 1.55mm G300 Z275 Galvanised Steel            |
| Packed:   | 2 x CPC80 Cleats                                   |
|           | 16 x Type 17-14g x 35mm Hex Head Galvanised Screws |